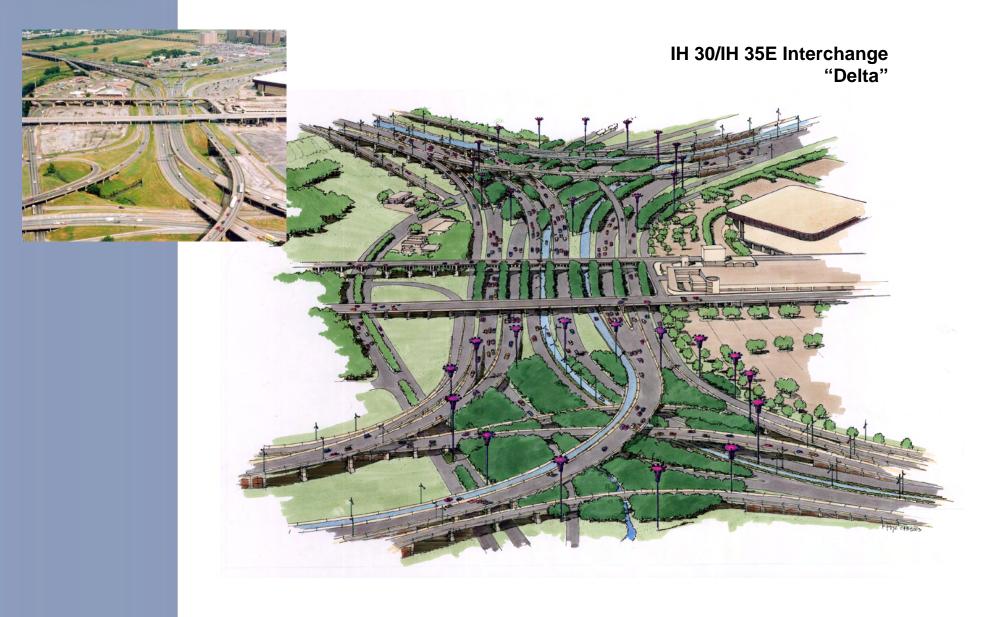

## **SUMMARY**

This report outlines a rationale for Urban Design considerations, a conceptual framework to organize the Urban Design and preliminary design concepts. The Urban Design concepts target a context sensitive design solution. The goal of this approach is to implement a design that incorporates characteristics of the surrounding neighborhood, city, and region.

Therefore, the Project Pegasus Urban Design is based on a more figurative strategy intending to achieve imagery that is compatible with multiple aspects of each part of the roadway. At the same time, the design will not be so neutral that important locations or districts go unnoticed. The design outlined to this point incorporates a balance between corridor continuity and local distinction. It is intended to complement the functional aspect of the freeway facility as well as community development throughout its length. It represents a holistic approach suitable to the varied interests. Only in this manner can the design serve the multiple objectives of transportation efficiency and community development.