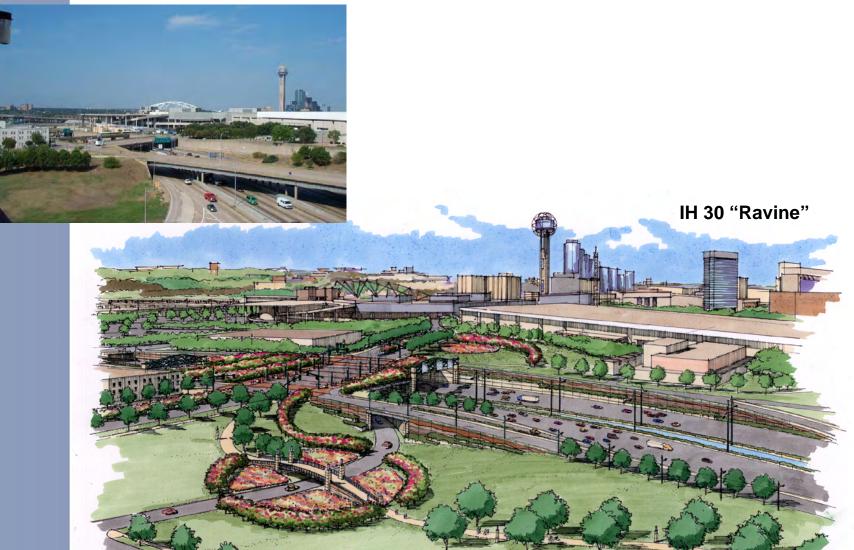

## **SUMMARY**

This report outlines a rationale for Urban Design considerations, a conceptual framework to organize the Urban Design and preliminary design concepts. The Urban Design concepts target a context sensitive design solution. The goal of this approach is to implement a design that incorporates characteristics of the surrounding neighborhood, city, and region.

Therefore, the Project Pegasus Urban Design is based on a more figurative strategy intending to achieve imagery that is compatible with multiple aspects of each part of the roadway. At the same time, the design will not be so neutral that important locations or districts go unnoticed. The design outlined to this point incorporates a balance between corridor continuity and local distinction. It is intended to complement the functional aspect of the freeway facility as well as community development throughout its length. It represents a holistic approach suitable to the varied interests. Only in this manner can the design serve the multiple objectives of transportation efficiency and community development.